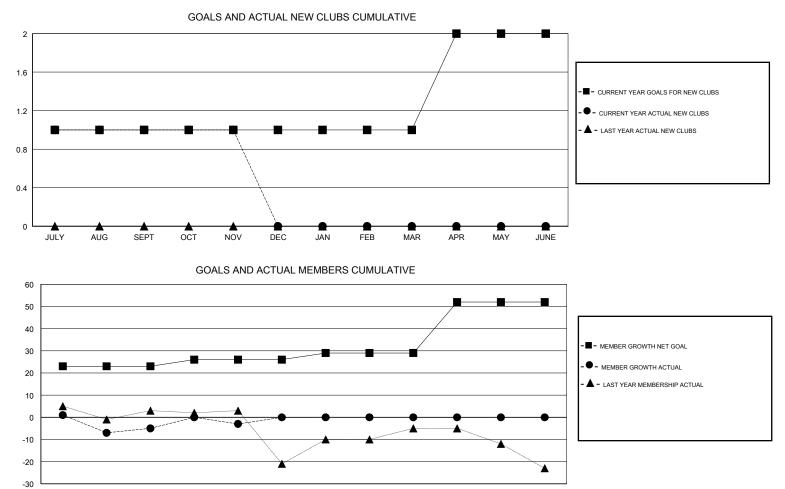

## GMT CA

| -                     | Club          | s         |               | Members               |                           |                         |                                                    |
|-----------------------|---------------|-----------|---------------|-----------------------|---------------------------|-------------------------|----------------------------------------------------|
| RESULTS FOR 2017-2018 |               |           |               | RESULTS FOR 2017-2018 |                           |                         |                                                    |
| QUARTER               | NEW CLUB GOAL | NEW CLUBS | DROPPED CLUBS | QUARTER               | MEMBER GROWTH NET<br>GOAL | MEMBER GROWTH<br>ACTUAL | DROPPED<br>MEMBERS ACTUAL<br>(including transfers) |
| JULY/AUG/SEPT         | 1             | 1         | 1             | JULY/AUG/SEPT         | 23                        | 73                      | 68                                                 |
| OCT/NOV/DEC           | 0             | 0         | 0             | OCT/NOV/DEC           | 3                         | 25                      | 23                                                 |
| JAN/FEB/MAR           | 0             | 0         | 0             | JAN/FEB/MAR           | 3                         | 0                       | 0                                                  |
| APR/MAY/JUNE          | 1             | 0         | 0             | APR/MAY/JUNE          | 23                        | 0                       | 0                                                  |